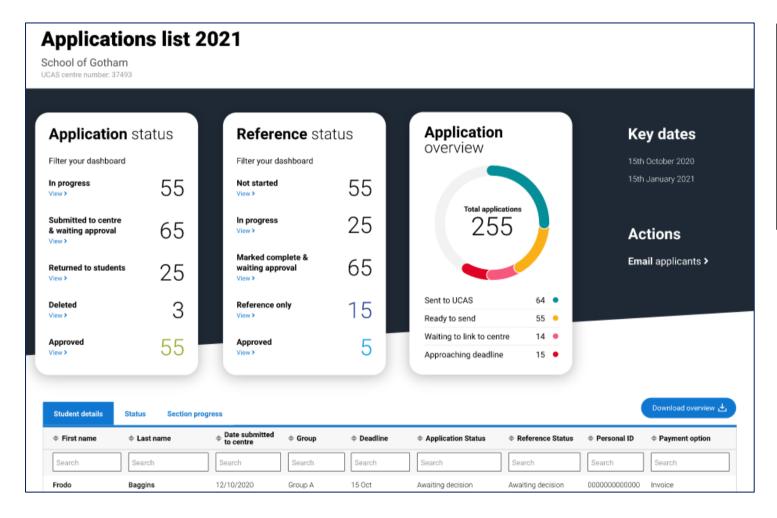

# What's new?

- Status dashboard with links.
- Ability to email groups of students.

(Sort, filter, and search functionality retained).

| Student details | Status Section progress |         |                  |                                           |                                          |                                                |                     |                    |                          |  |
|-----------------|-------------------------|---------|------------------|-------------------------------------------|------------------------------------------|------------------------------------------------|---------------------|--------------------|--------------------------|--|
| First name      | Last name               |         |                  | <ul> <li>Application completed</li> </ul> | <ul> <li>Application approved</li> </ul> | <ul> <li>Predicted grades completed</li> </ul> | Reference completed | Reference approved | Application sent to UCAS |  |
| Search          | Search                  | Search  | Search           |                                           |                                          |                                                |                     |                    |                          |  |
| Frodo           | Baggins                 | Group A | Gandalf the Grey | •                                         |                                          | •                                              | •                   |                    |                          |  |
| Samwise         | Gamgee                  | Group A | Gandalf the Grey | •                                         | •                                        | •                                              | •                   | •                  | •                        |  |
| Meriadoc        | Brandybuck              | Group A | Elrond           | •                                         |                                          |                                                |                     |                    |                          |  |
| Pippin          | Took                    | Group A | Elrond           | •                                         | •                                        | •                                              |                     |                    |                          |  |
| Frodo           | Baggins                 | Group A | Gandalf the Grey | •                                         |                                          | •                                              | •                   |                    |                          |  |
| Samwise         | Gamgee                  | Group A | Gandalf the Grey | •                                         | •                                        | •                                              | •                   | •                  | •                        |  |
| Meriadoc        | Brandybuck              | Group A | Elrond           | •                                         |                                          |                                                |                     |                    |                          |  |
| Pippin          | Took                    | Group A | Elrond           | •                                         | •                                        | •                                              |                     |                    |                          |  |
| Frodo           | Baggins                 | Group A | Gandalf the Grey | •                                         |                                          | •                                              | •                   |                    |                          |  |
| Samwise         | Gamgee                  | Group A | Gandalf the Grey | •                                         | •                                        | •                                              | •                   | •                  | •                        |  |
| Meriadoc        | Brandybuck              | Group A | Elrond           | •                                         |                                          |                                                |                     |                    |                          |  |
| Pippin          | Took                    | Group A | Elrond           | •                                         | •                                        | •                                              |                     |                    |                          |  |
| Frodo           | Baggins                 | Group A | Gandalf the Grey | •                                         |                                          | •                                              | •                   |                    |                          |  |
| Samwise         | Gamgee                  | Group A | Gandalf the Grey | •                                         | •                                        | •                                              | •                   | •                  | •                        |  |
| Meriadoc        | Brandybuck              | Group A | Elrond           | •                                         |                                          |                                                |                     |                    |                          |  |
| Pippin          | Took                    | Group A | Elrond           | •                                         | •                                        | •                                              |                     |                    |                          |  |
| Frodo           | Baggins                 | Group A | Gandalf the Grey | •                                         |                                          | •                                              | •                   |                    |                          |  |
| Samwise         | Gamgee                  | Group A | Gandalf the Grey | •                                         | •                                        | •                                              | •                   | •                  | •                        |  |
| Meriadoc        | Brandybuck              | Group A | Elrond           | •                                         |                                          |                                                |                     |                    |                          |  |