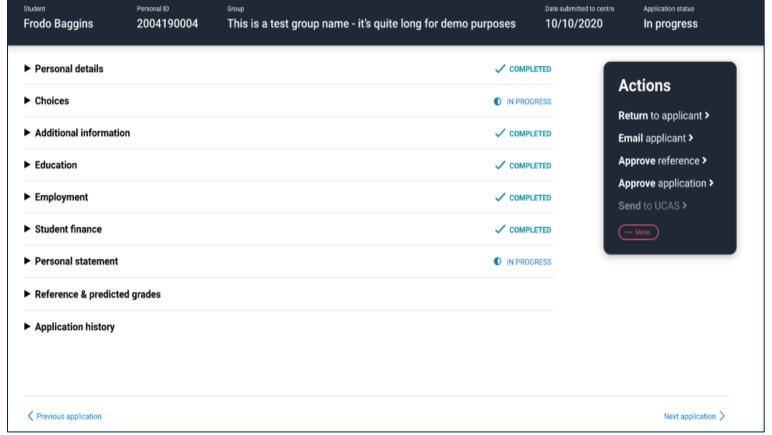

#### Individual application details...

## What's new?

- Freeze pane header.
- Floating actions column.
- Next and previous button also located at the bottom.

(Available when expanded in full application view).