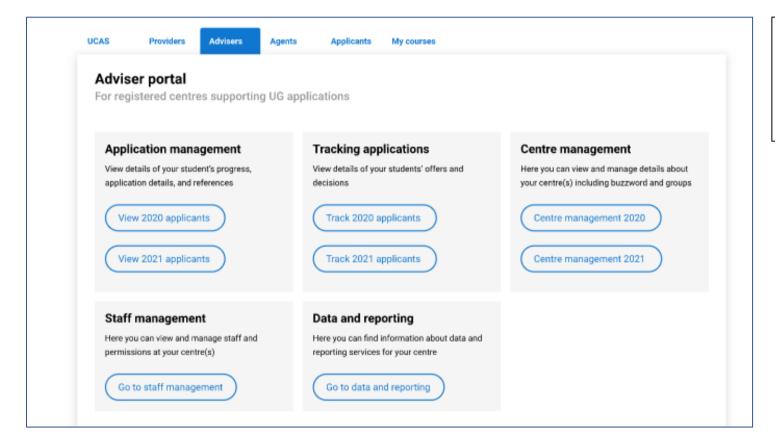

Here are some screenshots of the adviser portal improvements we're planning over the coming months for your 2021 cohort.

## What's new?

View of different cohorts – 2020 and 2021.