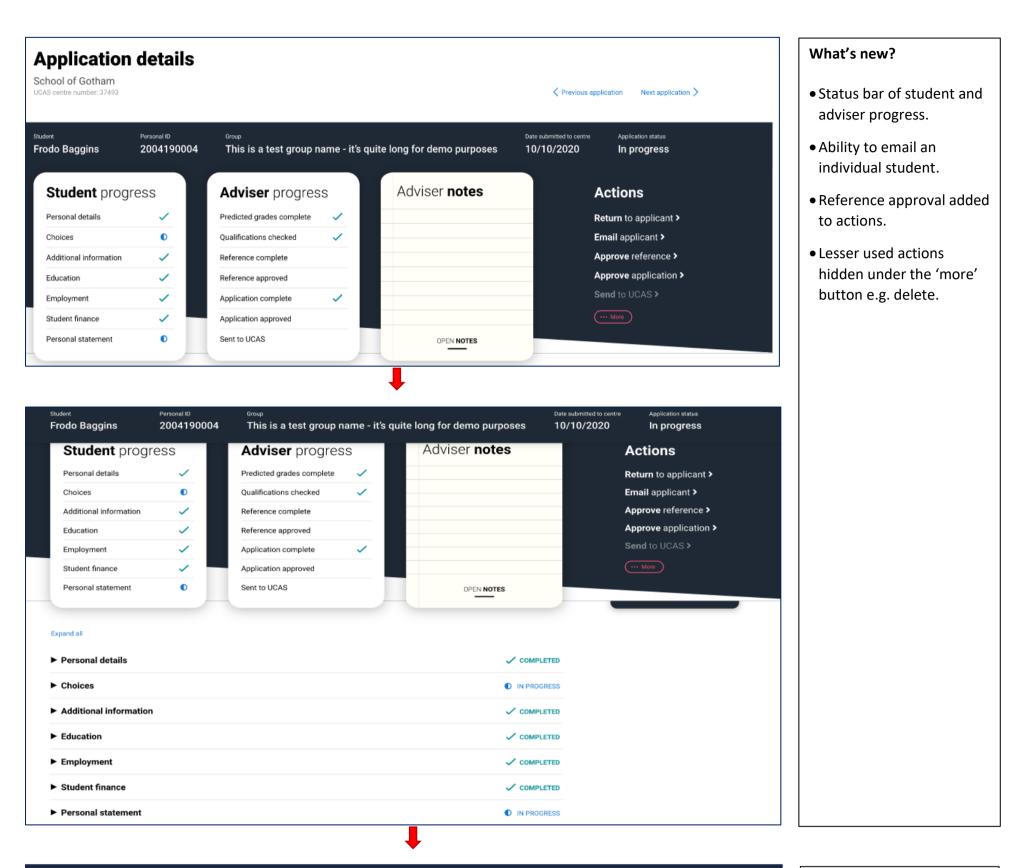

## What's new?

- Name of referee –
   Search, sort and filter by referees.
- Ability to email groups of students based on status.

| Student details | Status Section | progress |                                    |                                            |                 |         |           | Download overview 😃 |           |  |
|-----------------|----------------|----------|------------------------------------|--------------------------------------------|-----------------|---------|-----------|---------------------|-----------|--|
| First name      | Last name      | ф Group  | <ul><li>Personal details</li></ul> | <ul> <li>Additional information</li> </ul> | Student finance | Choices | Education | Employment          | Statement |  |
| Search          | Search         | Search   |                                    |                                            |                 |         |           |                     |           |  |
| Frodo           | Baggins        | Group A  | •                                  | •                                          | •               | •       |           | •                   |           |  |
| Samwise         | Gamgee         | Group A  | 0                                  | 0                                          | •               |         | •         |                     | •         |  |
| Meriadoc        | Brandybuck     | Group A  | 0                                  | •                                          | •               |         | •         | •                   | •         |  |
| Pippin          | Took           | Group A  | <b>Ø</b>                           | •                                          | •               | •       | •         |                     |           |  |
| Frodo           | Baggins        | Group A  | <b>②</b>                           | •                                          | •               | •       |           | •                   |           |  |
| Samwise         | Gamgee         | Group A  | <b>Ø</b>                           | 0                                          | •               |         | •         |                     | 0         |  |
| Meriadoc        | Brandybuck     | Group A  | <b>Ø</b>                           | •                                          | •               |         | •         | •                   | •         |  |
| Pippin          | Took           | Group A  | 0                                  | •                                          | •               | •       | •         |                     |           |  |
| Frodo           | Baggins        | Group A  | 0                                  | •                                          | •               | •       |           | •                   |           |  |
| Samwise         | Gamgee         | Group A  | 0                                  | •                                          | •               |         | 0         |                     | 0         |  |
| Meriadoc        | Brandybuck     | Group A  | <b>Ø</b>                           | •                                          | •               |         | •         | •                   | •         |  |
| Pippin          | Took           | Group A  | <b>Ø</b>                           | •                                          | •               | •       | •         |                     |           |  |
| Frodo           | Baggins        | Group A  | <b>②</b>                           | •                                          | •               | •       |           | •                   |           |  |
| Samwise         | Gamgee         | Group A  | 0                                  | <b>Ø</b>                                   | •               |         | 0         |                     | •         |  |
| Meriadoc        | Brandybuck     | Group A  | <b>O</b>                           | •                                          | •               |         | •         | •                   | •         |  |
| Pippin          | Took           | Group A  | 0                                  | •                                          | •               | •       | •         |                     |           |  |
| Frodo           | Baggins        | Group A  | <b>Ø</b>                           | •                                          | •               | •       |           | •                   |           |  |
| Samwise         | Gamgee         | Group A  | 0                                  | <b>Ø</b>                                   | •               |         | 0         |                     | 0         |  |

# What's new?

- In progress and completed circles.
- Ability to email groups of students based on status.